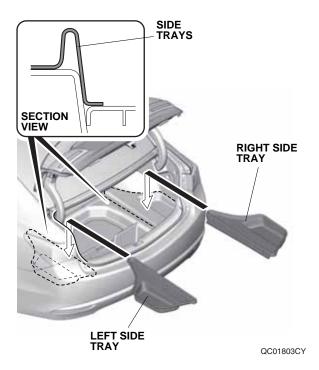

# Advance Package

3. Place the left and right side trays in the trunk as shown. Go to step 6.

## Except Advance Package

4. Fold the lower flaps of the side trays over on themselves.

5. Place the left and right side trays in the trunk. Insert the folded ends of the side trays into the gap as shown.