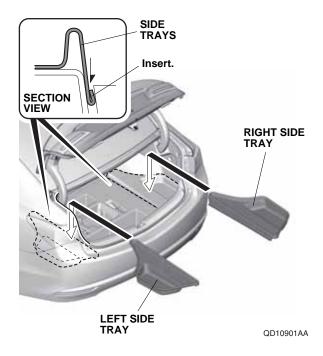

# Advance Package

3. Place the left and right side trays in the trunk as shown. Go to step 6.

## Except Advance Package

4. Fold the lower flaps of the side trays over on themselves.

5. Place the left and right side trays in the trunk. Insert the folded ends of the side trays into the gap as shown.