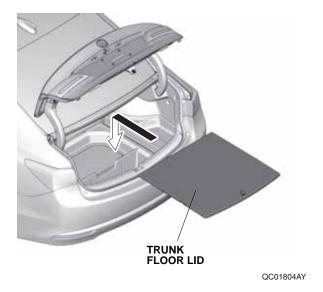

### **INSTALLATION**

NOTE: Be careful not to damage the body.

Open the trunk.

QC01801AY

2. Remove the trunk floor lid.

If the vehicle has the Advance Package, continue with step 3; if not, go to step 4.

6. Reinstall the trunk floor lid.