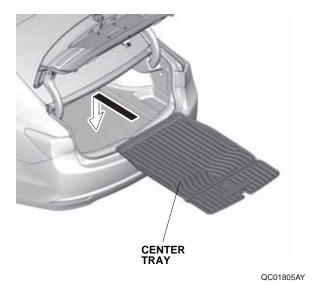

Application
2016 TLX

Publications No.

VERSION 1

Issue Date

SEP 2015

### **PARTS LIST**

Center tray



Left side tray



Right side tray



# Illustration of the Trunk Trays in the Vehicle



### **INSTALLATION**

NOTE: Be careful not to damage the body.

Open the trunk.



QC01801AY

2. Remove the trunk floor lid.

If the vehicle has the Advance Package, continue with step 3; if not, go to step 4.

# Advance Package

3. Place the left and right side trays in the trunk as shown. Go to step 6.



## Except Advance Package

4. Fold the lower flaps of the side trays over on themselves.



5. Place the left and right side trays in the trunk. Insert the folded ends of the side trays into the gap as shown.



6. Reinstall the trunk floor lid.



# 7. Install the center tray in the trunk.