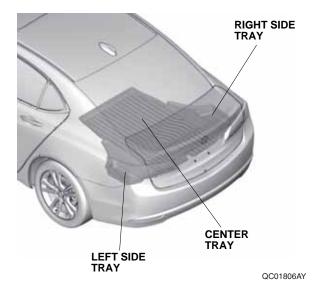

# MACURA - INSTALLATION INSTRUCTIONS

Accessory
TRUNK TRAYS
P/N 08U45-TZ3-200

Application
2016 TLX

Publications No.

VERSION 1

Issue Date

SEP 2015

### **PARTS LIST**

Center tray



Left side tray



Right side tray



# Illustration of the Trunk Trays in the Vehicle



### **INSTALLATION**

NOTE: Be careful not to damage the body.

Open the trunk.



QC01801AY

2. Remove the trunk floor lid.

If the vehicle has the Advance Package, continue with step 3; if not, go to step 4.

# Advance Package

3. Place the left and right side trays in the trunk as shown. Go to step 6.



## Except Advance Package

4. Fold the lower flaps of the side trays over on themselves.



5. Place the left and right side trays in the trunk. Insert the folded ends of the side trays into the gap as shown.



6. Reinstall the trunk floor lid.



# 7. Install the center tray in the trunk.