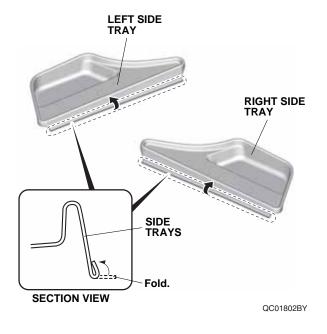

## Except Advance Package

4. Fold the lower flaps of the side trays over on themselves.

5. Place the left and right side trays in the trunk. Insert the folded ends of the side trays into the gap as shown.