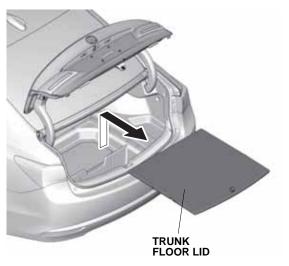

### **INSTALLATION**

NOTE: Be careful not to damage the body.

Open the trunk.

QC01801AY

2. Remove the trunk floor lid.

If the vehicle has the Advance Package, continue with step 3; if not, go to step 4.